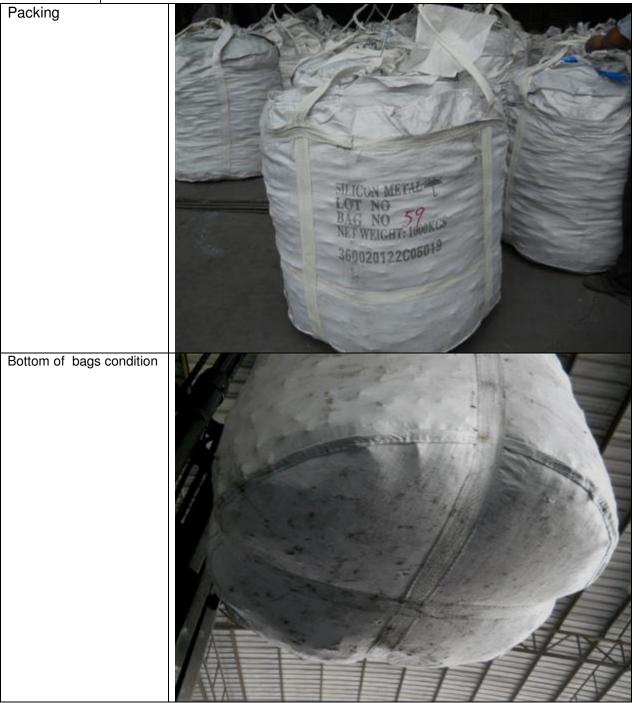

## **PHOTO REPORT**

| SGS Order No.      | : 14091866                                                       |
|--------------------|------------------------------------------------------------------|
| Principal          | : 拓海(香港)有限公司                                                     |
| Declared Commodity | : Silicon metal                                                  |
| Declared Quantity  | : 24MT IN 1MT BAGS                                               |
| Inspection Place   | : Hongkai Warehouse, Guangzhou, China                            |
| Inspection Date    | : September 14, 2012                                             |
| Packing            | RICON METAL A<br>DT NO: MLGY2012<br>AG NO:<br>MT VEIGHT: 1000KGS |