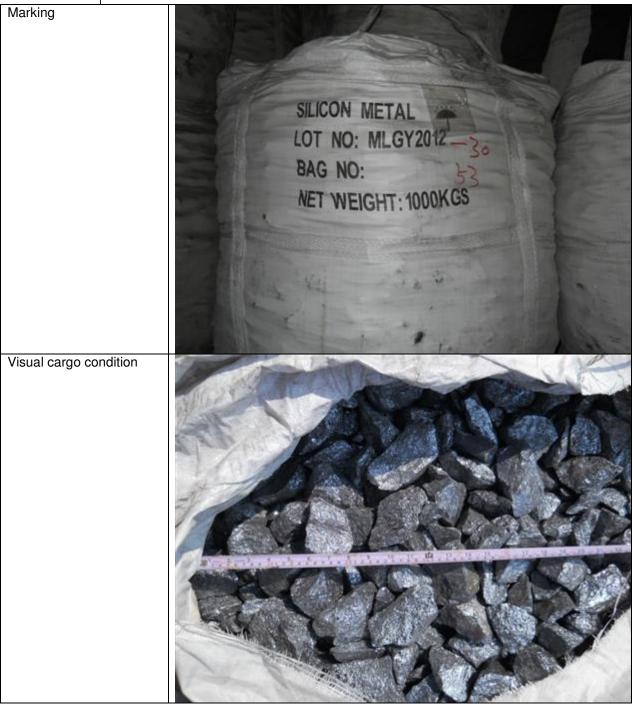

## **PHOTO REPORT**

| SGS Order No.      | : 14091866                                                       |
|--------------------|------------------------------------------------------------------|
| Principal          | : 拓海(香港)有限公司                                                     |
| Declared Commodity | : Silicon metal                                                  |
| Declared Quantity  | : 24MT IN 1MT BAGS                                               |
| Inspection Place   | : Hongkai Warehouse, Guangzhou, China                            |
| Inspection Date    | : September 14, 2012                                             |
| Packing            | RICON METAL A<br>DT NO: MLGY2012<br>AG NO:<br>MT VEIGHT: 1000KGS |