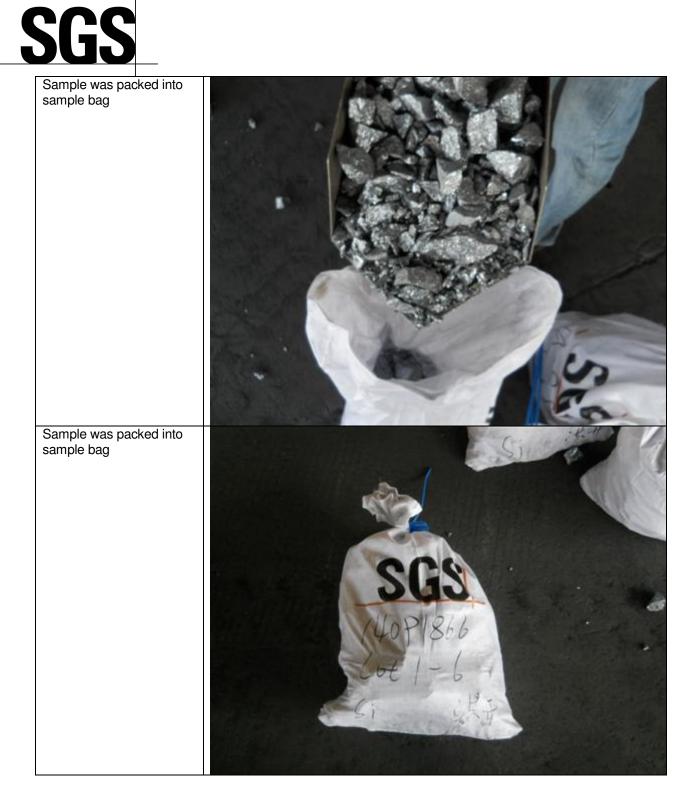

## **PHOTO REPORT**

| SGS Order No.      | : 14091866                                                       |
|--------------------|------------------------------------------------------------------|
| Principal          | : 拓海(香港)有限公司                                                     |
| Declared Commodity | : Silicon metal                                                  |
| Declared Quantity  | : 24MT IN 1MT BAGS                                               |
| Inspection Place   | : Hongkai Warehouse, Guangzhou, China                            |
| Inspection Date    | : September 14, 2012                                             |
| Packing            | RICON METAL A<br>DT NO: MLGY2012<br>AG NO:<br>MT VEIGHT: 1000KGS |